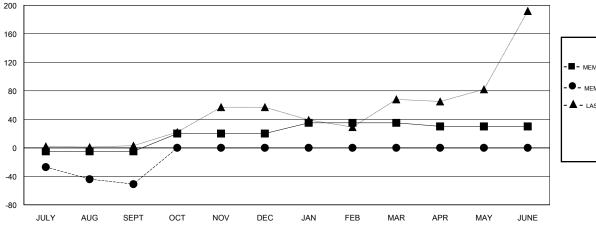

## GOALS AND ACTUAL MEMBERS CUMULATIVE

| -■- MEMBER GROWTH NET GOAL        |  |
|-----------------------------------|--|
| - ● - MEMBER GROWTH ACTUAL        |  |
| - ▲ - LAST YEAR MEMBERSHIP ACTUAL |  |
|                                   |  |
|                                   |  |
|                                   |  |